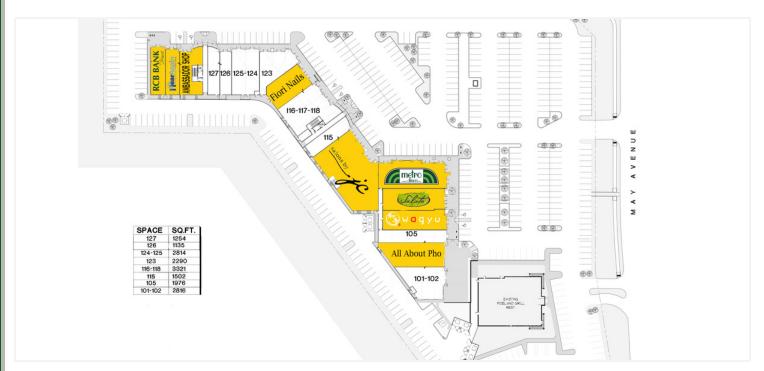

| Suite 101-102 | 2,816 SF | Suite 116 - 118 | 3,321 SF | Suite 126 | 1,135 SF |
|---------------|----------|-----------------|----------|-----------|----------|
| Suite 105     | 1,976 SF | Suite 123       | 2,290 SF | Suite 127 | 1,254 SF |
| Suite 115     | 1 502 SF | Suite 124 - 125 | 2 814 SF |           |          |