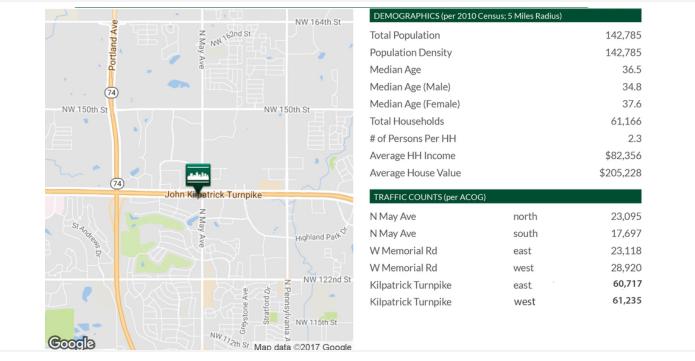

#### **LOCATION OVERVIEW & DESCRIPTION**

The Memorial Corridor is a magnet for corporate business, containing over 1.5 million square feet of office space, with over half being Class A properties. A vast medical office community is anchored by some of the most advanced hospitals in the region. The businesses in the corridor are supported by over 1,200 hotel rooms and suites. New big box retailers in the area include Von Maur and Dick's Sporting Goods. Catty-corner to the Shoppes at Quail Springs is a Barnes & Noble Book Store.