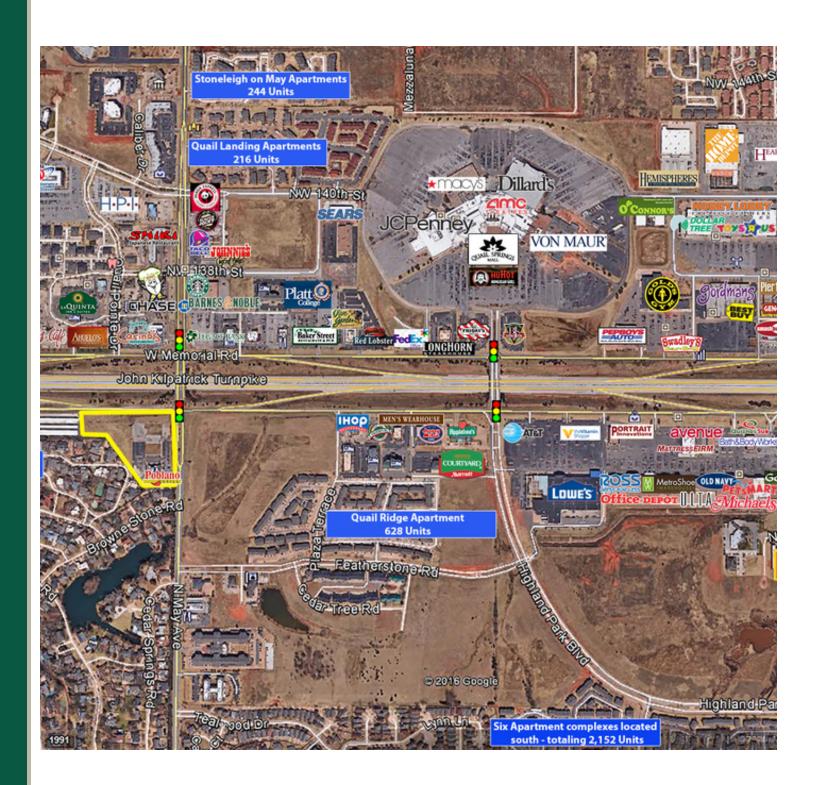

#### **LOCATION OVERVIEW & DESCRIPTION**

The Memorial Corridor is a magnet for corporate business, containing over 1.5 million square feet of office space, with over half being Class A properties. A vast medical office community is anchored by some of the most advanced hospitals in the region. The businesses in the corridor are supported by over 1,200 hotel rooms and suites. New big box retailers in the area include Von Maur and Dick's Sporting Goods. Catty-corner to the Shoppes at Quail Springs is a Barnes & Noble Book Store.