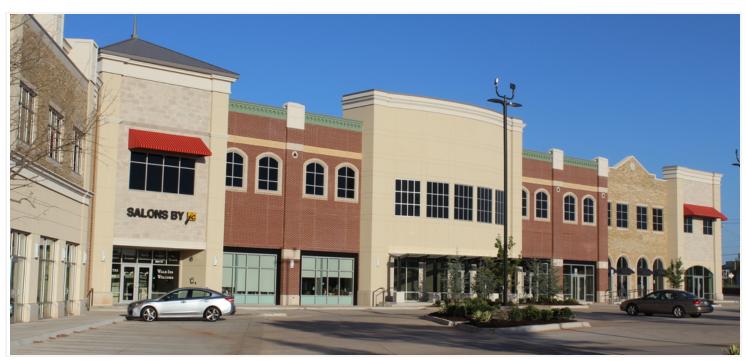

,200 hotel rooms and suites. New big box retailers in the area include Von Maur and Dick's Sporting Goods. Catty-corner to the Shoppes at Quail Springs is a Barnes & Noble Book Store.

| Suite 101-102 | 2,816 SF | Suite 116 - 118 | 3,321 SF | Suite 126 | 1,135 SF |
|---------------|----------|-----------------|----------|-----------|----------|
| Suite 105     | 1,976 SF | Suite 123       | 2,290 SF | Suite 127 | 1,254 SF |
| Suite 115     | 1 502 SF | Suite 124 - 125 | 2 814 SF |           |          |

WWW.SHOPPESATQUAIL.COM

122617

For more information please contact:





# SHOPPES AT QUAIL SPRINGS

# 13601 N. MAY AVE, OKLAHOMA CITY, OK 73120





For more information please contact:



gwilliams@priceedwards.com 405.239.1270









#### SHOPPES AT QUAIL SPRINGS

# PROPERTY PHOTOS





For more information please contact:





# SHOPPES AT QUAIL SPRINGS

# 113601 N MAY AVE, OKLAHOMA CITY, OK 73120



For more information please contact:



gwilliams@priceedwards.com 405.239.1270



pmazaheri@priceedwards.com 405.239.1221